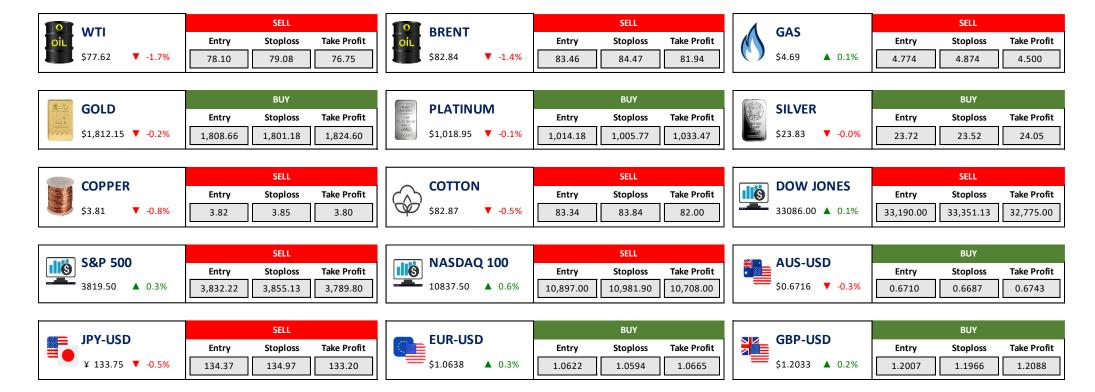

### **Major Headlines**

Oil prices ease, China COVID spike hurts demand outlook Oil prices ticked down on Thursday as surging COVID-19 cases in China dimmed hopes of a recovery in fuel demand in the world's second-biggest oil consumer. The scale of the see more...

Gold, silver see routine downside corrections Wednesday Gold and silver prices are lower in midday U.S. trading Wednesday, on normal corrective pullbacks from recent gains that saw gold hit a six-month high Tuesday an silver an see more...

Stock market today: Dow wobbles to close lower as tech EUR/USD Price Analysis: Fades bounce off 10-day EMA below tantrum continues

The Dow closed lower Wednesday, after cutting its early-day gains as the ongoing selloff in tech continued to sour see more...

USD/JPY slides to 134.00 as US Treasury bond yields retreat USD/JPY reverses from the highest levels in over a week as bears cheer downbeat US Treasury yields on Thursday's Tokyo open. In doing so, the Yen pair prints the first see more...

1.0680 hurdle

EUR/USD bulls step back as the quote reverses from the intraday high to 1.0630 during early Thursday. Even so, see more...

GBP/USD Price Analysis: Pound Sterling defends 1.2000 as risk-off mood eases

The GBP/USD pair is displaying a confident recovery after dropping to near 1.2005 in the early Asian session. The see more...

Abbasi and Company (Private) Limited