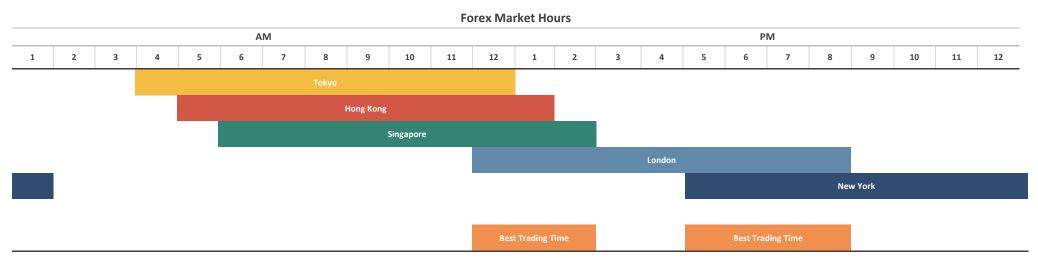

## **FOREX MARKET'S STATISTICS**

Note: This chart shows the normal forex trading times of all the major forex trading centers across the globe in Pakistan Standard Time.

Sources: ACPL Research, Forexmarkethours, Dailyfx, Ig