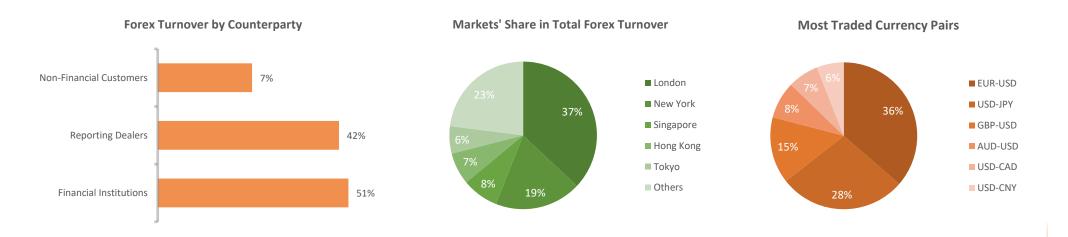

## **FOREX MARKET'S STATISTICS**

Note: This chart shows the normal forex trading times of all the major forex trading centers across the globe in Pakistan Standard Time.

Sources: ACPL Research, Forexmarkethours, Dailyfx, Ig